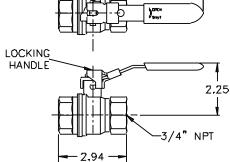

2. SCREENED TANK VENT

19. EMERGENCY VENT

| "A" | "⊟"   | "C"  | "D"  |
|-----|-------|------|------|
| 4"  | 7,00  | 3,78 | 6,44 |
| 6*  | 10,20 | 4,46 | 6,53 |

12. LOCKABLE FUEL VALVE

## NOTES

- 1. All dimensions are in inches and may vary  $\pm\ 1/4".$
- 2. Components shown are shipped loose for field assembly.
- 3. Illustration is for component identification only. Actual installation must meet local codes and all applicable standards.
- 4. Refer to Section 916 pages 255 through 258 for the location and applicability of each component shown above