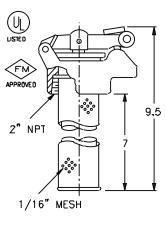

## **AURORA FIRE PUMPS**

FITTINGS FOR DIESEL FUEL TANKS

Section **916** Page **259** 

Date April 2009

Supersedes Section 916 Page 259 Dated November 2000

1, LOCKABLE FUEL CAP

6.25

4.75