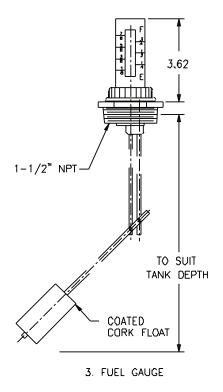

## NOTES

- 1. All dimensions are in inches and may vary  $\pm\ 1/4".$
- 2. Components shown are shipped loose for field assembly.
- 3. Illustration is for component identification only. Actual installation must meet local codes and all applicable standards.
- 4. Refer to Section 916 pages 255 through 258 for the location and applicability of each component shown above