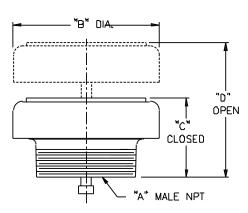

2. SCREENED TANK VENT

19. EMERGENCY VENT

| "A" | "⊟"   | "C"  | "D"  |
|-----|-------|------|------|
| 4"  | 7,00  | 3,78 | 6,44 |
| 6*  | 10,20 | 4,46 | 6,53 |

12. LOCKABLE FUEL VALVE

## NOTES

- 1. All dimensions are in inches and may vary  $\pm\ 1/4".$
- 2. Components shown are shipped loose for field assembly.
- 3. Illustration is for component identification only. Actual installation must meet local codes and all applicable standards.
- 4. Refer to Section 916 pages 255 through 258 for the location and applicability of each component shown above